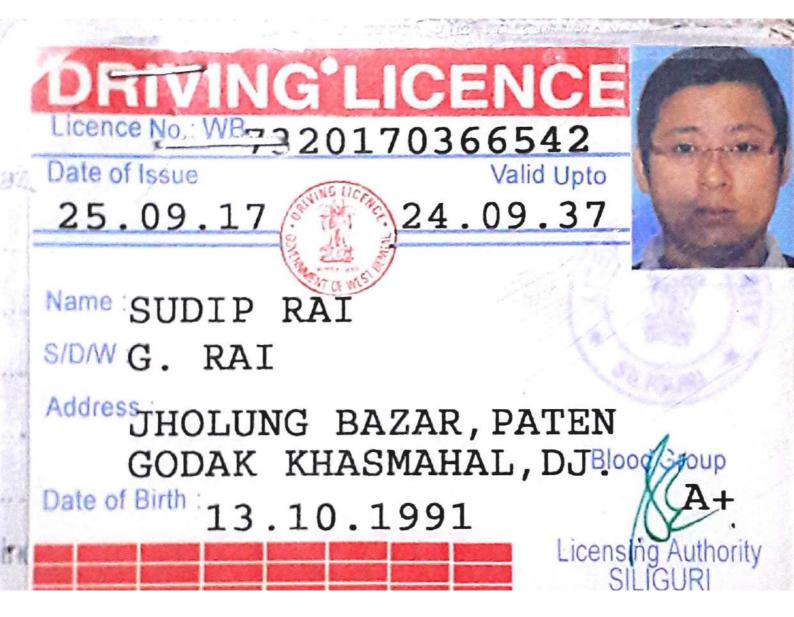

xvi.A.S.I./EMPLOYEE No. : 311 RIBAM LEPCHA

S.H.O./I.O

| Phone I | No. : 9126012242 |  |
|---------|------------------|--|
| P.S.    | :JALDHAKA        |  |
| Date    | : 11/09/2023     |  |

#### FORM 54 {See rule 150(1)and (2)} ACCIDENT INFORMATION REPORT

| 1.    | Name of the police station                                                      | :        | P.S Jaldhaka                                                                   |
|-------|---------------------------------------------------------------------------------|----------|--------------------------------------------------------------------------------|
| 2.    | CR No./Traffic accident report                                                  | :        | Ref- Jaldhaka P.S Case No. 18/23 Dtd-09/09/2023 U/S 279/304 A<br>IPC           |
| 3.    | Date, time and place of the accident                                            | :        | 09/09/2023at 17:05 Hrs, Sudar Goan PS JDK Dist KPG                             |
| 4.    | Name and full address of the injured/D<br>JDK                                   | Deceased | d. : Ran maya Tamang (74) W/O Lt Bhudhe Tamang of Sundar Goan PS<br>Dist KPG   |
| 5.    | Name of the hospital to which he/she was removed                                |          | : Paren Health Centre                                                          |
| 6.    | Registration number of vehicle and the Type of the vehicle                      | e<br>:   | WB-74AU 1026 (Avengar 220) Motor Cycle                                         |
| 7.    | Driving license particulars :                                                   |          |                                                                                |
|       | (a) Name and address of the rider                                               | :        | Sudip Rai (34) S/O Gopal Rai of Jhalong Bazar , PS-Jaldhaka Dist-<br>Kalimpong |
|       | (b) Driving license number and date of Expiry.                                  | f:       | WB 7320170366542 Valid up 24.09.2037                                           |
|       | (c) Address of the issuing authority                                            | :        | LA Siliguri                                                                    |
|       | (d) Badge No in case of public service                                          | :        |                                                                                |
|       | Vehicle.                                                                        | :        | No.                                                                            |
| 8.    | Name and address of the owner of the                                            |          |                                                                                |
| Bhakt | vehicle at the time of the accident.<br>inagar Jalpaiguri West Bengal Pin 73521 |          | re Krishna Roy S/O Pramila Roy of Ekatyashal ANP I.O.C pipe Line SMC           |
| 9.    | Name and address of the insurance con                                           | mpany    |                                                                                |
|       | with whom the vehicle was insured and                                           | d the    |                                                                                |
|       | particulars of the Divisional Officer of                                        | the      |                                                                                |
|       | said insurance company                                                          | :        | Not Known                                                                      |
| 10.   | Number of insurance policy/insurance                                            |          |                                                                                |
|       | certificate and the date of validity of the                                     | ne :     | Not Known                                                                      |
|       | insurance policy/insurance certificate.                                         |          | Not Known                                                                      |
| 11.   | Registration particulars of the vehicle                                         |          |                                                                                |
|       | (class of vehicles)                                                             | :        | WB-74 AU 1026 (Avengar 220) Motor Cycle                                        |
|       | (a) Registration No.                                                            | :        | WB-74 AU 1026 (Avengar 220) Motor Cycle                                        |
|       | (b) Engine number of Motor number in                                            | n PI     | DYCJM 26913                                                                    |
|       | The case of Battery Operated Vehicles                                           | 5) :     | Not Known                                                                      |
|       | (b) Chasis No.                                                                  | : N      | AD2A22EYXJCM19007                                                              |
|       | (c) 12. Route permit particulars                                                |          | :N/A                                                                           |