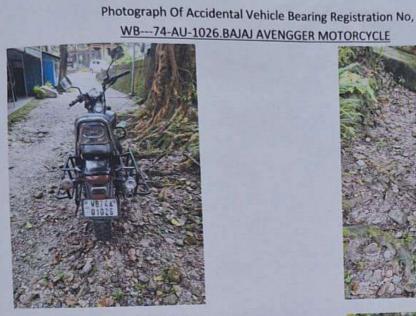

| 1. | Date of Accident | 09/09/2023 |
|----|------------------|------------|
|    |                  |            |

| 2. | Time of Accident                                                                                 | 17.05 HOURS                                                                     |           |
|----|--------------------------------------------------------------------------------------------------|---------------------------------------------------------------------------------|-----------|
| 3. | Place of Accident                                                                                | SUNDAR GOAN                                                                     |           |
| 4. | Source of Information                                                                            | Driver/Owner                                                                    |           |
|    |                                                                                                  | Victim Witness                                                                  |           |
|    |                                                                                                  | Hospital                                                                        |           |
|    |                                                                                                  | Good Samaritan                                                                  |           |
|    |                                                                                                  | Police                                                                          |           |
|    |                                                                                                  | Others (Specify)                                                                |           |
|    | Name, mobile number & ac                                                                         |                                                                                 |           |
|    | Name                                                                                             | ROHIT TAMANG<br>S/O:LT.BHUDHE TAMANG                                            |           |
|    | Mobile No.                                                                                       | 8900513067                                                                      |           |
|    | Address                                                                                          | SUNDAR GOAN ,PS.JALDHAKA DIST: KA                                               | LIMPONG   |
| 5. | Nature of Accident                                                                               | Injury                                                                          |           |
|    |                                                                                                  | Fatal                                                                           |           |
|    |                                                                                                  | Damage/loss of property                                                         |           |
|    |                                                                                                  | Any other loss/injury                                                           |           |
|    | Number of Vehicles<br>involved                                                                   | 01 AVENGER220 (MOTOR CYCLE)                                                     |           |
|    | Whether Registration<br>Number of the Offending<br>Vehicle known                                 |                                                                                 |           |
|    | Whether offending Vehicle impounded by the police                                                | Yes No                                                                          |           |
|    | Whether the driver of the<br>offending vehicle found on<br>the spot                              |                                                                                 |           |
|    | Number of Fatalities                                                                             | 01                                                                              |           |
|    | Number of Injured                                                                                |                                                                                 |           |
| 6. | Details of the Hospital when                                                                     | re victim(s) taken                                                              |           |
|    | Hospital Name                                                                                    | PHC PAREN                                                                       |           |
|    | Address                                                                                          | PAREN HEALTH CARE                                                               |           |
|    | Doctor's Name                                                                                    | DR.BAPAN BISWAS                                                                 |           |
| 7. | Availability of CCTV<br>Footage<br>If yes, CCTV Footage be<br>preserved and be filed with<br>DAR |                                                                                 |           |
| 8. |                                                                                                  | (s) and Insurance of the Vehicle(s)                                             |           |
|    | Details                                                                                          | Vehicle 1 (Offending vehicle)                                                   | Vehicle 2 |
|    | Vehicle Details                                                                                  |                                                                                 | ·         |
|    | Vehicle Registration No.                                                                         | WB74AU1026                                                                      |           |
|    | Driver Details                                                                                   |                                                                                 |           |
|    | Name of the Driver                                                                               | SUDIP RAI                                                                       |           |
|    | Address of Driver                                                                                | JHOLUNG BAZAR, PATEN                                                            |           |
|    |                                                                                                  | GODAK,KHASMAHAL,PS.JHALDHAKA,<br>DIST: KALIMPONG                                |           |
|    | Mobile No of Driver                                                                              | 9475152063                                                                      |           |
|    | Owner Details                                                                                    |                                                                                 |           |
|    |                                                                                                  | HARE KRISHNA ROY<br>S/O: PARMILA ROY                                            |           |
|    | Address of Owner                                                                                 | EKATYASHAL ANP LO C PIPELINE SMC<br>BHAKTINAGAR,JALPAIGURLWEST BENGAL<br>735210 |           |
|    | Mobile No. of Owner                                                                              | 8101799484                                                                      |           |
|    | Insurance Details                                                                                |                                                                                 |           |

#### FORM 54 {See rule 150(1)and (2)} ACCIDENT INFORMATION REPORT

| 1.    | Name of the police station                                                      | :        | P.S Jaldhaka                                                                   |
|-------|---------------------------------------------------------------------------------|----------|--------------------------------------------------------------------------------|
| 2.    | CR No./Traffic accident report                                                  | :        | Ref- Jaldhaka P.S Case No. 18/23 Dtd-09/09/2023 U/S 279/304 A<br>IPC           |
| 3.    | Date, time and place of the accident                                            | :        | 09/09/2023at 17:05 Hrs, Sudar Goan PS JDK Dist KPG                             |
| 4.    | Name and full address of the injured/D<br>JDK                                   | Deceased | d. : Ran maya Tamang (74) W/O Lt Bhudhe Tamang of Sundar Goan PS<br>Dist KPG   |
| 5.    | Name of the hospital to which he/she was removed                                |          | : Paren Health Centre                                                          |
| 6.    | Registration number of vehicle and the Type of the vehicle                      | e<br>:   | WB-74AU 1026 (Avengar 220) Motor Cycle                                         |
| 7.    | Driving license particulars :                                                   |          |                                                                                |
|       | (a) Name and address of the rider                                               | :        | Sudip Rai (34) S/O Gopal Rai of Jhalong Bazar , PS-Jaldhaka Dist-<br>Kalimpong |
|       | (b) Driving license number and date of Expiry.                                  | f:       | WB 7320170366542 Valid up 24.09.2037                                           |
|       | (c) Address of the issuing authority                                            | :        | LA Siliguri                                                                    |
|       | (d) Badge No in case of public service                                          | :        |                                                                                |
|       | Vehicle.                                                                        | :        | No.                                                                            |
| 8.    | Name and address of the owner of the                                            |          |                                                                                |
| Bhakt | vehicle at the time of the accident.<br>inagar Jalpaiguri West Bengal Pin 73521 |          | re Krishna Roy S/O Pramila Roy of Ekatyashal ANP I.O.C pipe Line SMC           |
| 9.    | Name and address of the insurance con                                           | mpany    |                                                                                |
|       | with whom the vehicle was insured and                                           | d the    |                                                                                |
|       | particulars of the Divisional Officer of                                        | the      |                                                                                |
|       | said insurance company                                                          | :        | Not Known                                                                      |
| 10.   | Number of insurance policy/insurance                                            |          |                                                                                |
|       | certificate and the date of validity of the                                     | ne :     | Not Known                                                                      |
|       | insurance policy/insurance certificate.                                         |          | Not Known                                                                      |
| 11.   | Registration particulars of the vehicle                                         |          |                                                                                |
|       | (class of vehicles)                                                             | :        | WB-74 AU 1026 (Avengar 220) Motor Cycle                                        |
|       | (a) Registration No.                                                            | :        | WB-74 AU 1026 (Avengar 220) Motor Cycle                                        |
|       | (b) Engine number of Motor number in                                            | n PI     | DYCJM 26913                                                                    |
|       | The case of Battery Operated Vehicles                                           | 5) :     | Not Known                                                                      |
|       | (b) Chasis No.                                                                  | : N      | AD2A22EYXJCM19007                                                              |
|       | (c) 12. Route permit particulars                                                |          | :N/A                                                                           |