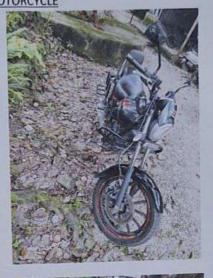

| 1. | Date of Accident | 09/09/2023 |
|----|------------------|------------|
|    |                  |            |

| 2. | Time of Accident                                                                                 | 17.05 HOURS                                                                     |           |
|----|--------------------------------------------------------------------------------------------------|---------------------------------------------------------------------------------|-----------|
| 3. | Place of Accident                                                                                | SUNDAR GOAN                                                                     |           |
| 4. | Source of Information                                                                            | Driver/Owner                                                                    |           |
|    |                                                                                                  | Victim Witness                                                                  |           |
|    |                                                                                                  | Hospital                                                                        |           |
|    |                                                                                                  | Good Samaritan                                                                  |           |
|    |                                                                                                  | Police                                                                          |           |
|    |                                                                                                  | Others (Specify)                                                                |           |
|    | Name, mobile number & ac                                                                         |                                                                                 |           |
|    | Name                                                                                             | ROHIT TAMANG<br>S/O:LT.BHUDHE TAMANG                                            |           |
|    | Mobile No.                                                                                       | 8900513067                                                                      |           |
|    | Address                                                                                          | SUNDAR GOAN ,PS.JALDHAKA DIST: KA                                               | LIMPONG   |
| 5. | Nature of Accident                                                                               | Injury                                                                          |           |
|    |                                                                                                  | Fatal                                                                           |           |
|    |                                                                                                  | Damage/loss of property                                                         |           |
|    |                                                                                                  | Any other loss/injury                                                           |           |
|    | Number of Vehicles<br>involved                                                                   | 01 AVENGER220 (MOTOR CYCLE)                                                     |           |
|    | Whether Registration<br>Number of the Offending<br>Vehicle known                                 |                                                                                 |           |
|    | Whether offending Vehicle impounded by the police                                                | Yes No                                                                          |           |
|    | Whether the driver of the<br>offending vehicle found on<br>the spot                              |                                                                                 |           |
|    | Number of Fatalities                                                                             | 01                                                                              |           |
|    | Number of Injured                                                                                |                                                                                 |           |
| 6. | Details of the Hospital when                                                                     | re victim(s) taken                                                              |           |
|    | Hospital Name                                                                                    | PHC PAREN                                                                       |           |
|    | Address                                                                                          | PAREN HEALTH CARE                                                               |           |
|    | Doctor's Name                                                                                    | DR.BAPAN BISWAS                                                                 |           |
| 7. | Availability of CCTV<br>Footage<br>If yes, CCTV Footage be<br>preserved and be filed with<br>DAR |                                                                                 |           |
| 8. |                                                                                                  | (s) and Insurance of the Vehicle(s)                                             |           |
|    | Details                                                                                          | Vehicle 1 (Offending vehicle)                                                   | Vehicle 2 |
|    | Vehicle Details                                                                                  |                                                                                 | ·         |
|    | Vehicle Registration No.                                                                         | WB74AU1026                                                                      |           |
|    | Driver Details                                                                                   |                                                                                 |           |
|    | Name of the Driver                                                                               | SUDIP RAI                                                                       |           |
|    | Address of Driver                                                                                | JHOLUNG BAZAR, PATEN                                                            |           |
|    |                                                                                                  | GODAK,KHASMAHAL,PS.JHALDHAKA,<br>DIST: KALIMPONG                                |           |
|    | Mobile No of Driver                                                                              | 9475152063                                                                      |           |
|    | Owner Details                                                                                    |                                                                                 |           |
|    |                                                                                                  | HARE KRISHNA ROY<br>S/O: PARMILA ROY                                            |           |
|    | Address of Owner                                                                                 | EKATYASHAL ANP LO C PIPELINE SMC<br>BHAKTINAGAR,JALPAIGURLWEST BENGAL<br>735210 |           |
|    | Mobile No. of Owner                                                                              | 8101799484                                                                      |           |
|    | Insurance Details                                                                                |                                                                                 |           |

#### FORM 54 {See rule 150(1)and (2)} ACCIDENT INFORMATION REPORT

| 1.    | Name of the police station                                                      | :        | P.S Jaldhaka                                                                   |
|-------|---------------------------------------------------------------------------------|----------|--------------------------------------------------------------------------------|
| 2.    | CR No./Traffic accident report                                                  | :        | Ref- Jaldhaka P.S Case No. 18/23 Dtd-09/09/2023 U/S 279/304 A<br>IPC           |
| 3.    | Date, time and place of the accident                                            | :        | 09/09/2023at 17:05 Hrs, Sudar Goan PS JDK Dist KPG                             |
| 4.    | Name and full address of the injured/D<br>JDK                                   | Deceased | d. : Ran maya Tamang (74) W/O Lt Bhudhe Tamang of Sundar Goan PS<br>Dist KPG   |
| 5.    | Name of the hospital to which he/she was removed                                |          | : Paren Health Centre                                                          |
| 6.    | Registration number of vehicle and the Type of the vehicle                      | e<br>:   | WB-74AU 1026 (Avengar 220) Motor Cycle                                         |
| 7.    | Driving license particulars :                                                   |          |                                                                                |
|       | (a) Name and address of the rider                                               | :        | Sudip Rai (34) S/O Gopal Rai of Jhalong Bazar , PS-Jaldhaka Dist-<br>Kalimpong |
|       | (b) Driving license number and date of Expiry.                                  | f:       | WB 7320170366542 Valid up 24.09.2037                                           |
|       | (c) Address of the issuing authority                                            | :        | LA Siliguri                                                                    |
|       | (d) Badge No in case of public service                                          | :        |                                                                                |
|       | Vehicle.                                                                        | :        | No.                                                                            |
| 8.    | Name and address of the owner of the                                            |          |                                                                                |
| Bhakt | vehicle at the time of the accident.<br>inagar Jalpaiguri West Bengal Pin 73521 |          | re Krishna Roy S/O Pramila Roy of Ekatyashal ANP I.O.C pipe Line SMC           |
| 9.    | Name and address of the insurance con                                           | mpany    |                                                                                |
|       | with whom the vehicle was insured and                                           | d the    |                                                                                |
|       | particulars of the Divisional Officer of                                        | the      |                                                                                |
|       | said insurance company                                                          | :        | Not Known                                                                      |
| 10.   | Number of insurance policy/insurance                                            |          |                                                                                |
|       | certificate and the date of validity of the                                     | ne :     | Not Known                                                                      |
|       | insurance policy/insurance certificate.                                         |          | Not Known                                                                      |
| 11.   | Registration particulars of the vehicle                                         |          |                                                                                |
|       | (class of vehicles)                                                             | :        | WB-74 AU 1026 (Avengar 220) Motor Cycle                                        |
|       | (a) Registration No.                                                            | :        | WB-74 AU 1026 (Avengar 220) Motor Cycle                                        |
|       | (b) Engine number of Motor number in                                            | n PI     | DYCJM 26913                                                                    |
|       | The case of Battery Operated Vehicles                                           | 5) :     | Not Known                                                                      |
|       | (b) Chasis No.                                                                  | : N      | AD2A22EYXJCM19007                                                              |
|       | (c) 12. Route permit particulars                                                |          | :N/A                                                                           |