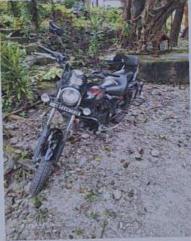

| 1. | Date of Accident | 09/09/2023 |
|----|------------------|------------|
|    |                  |            |

| 2. | Time of Accident                                                                                 | 17.05 HOURS                                                                     |           |
|----|--------------------------------------------------------------------------------------------------|---------------------------------------------------------------------------------|-----------|
| 3. | Place of Accident                                                                                | SUNDAR GOAN                                                                     |           |
| 4. | Source of Information                                                                            | Driver/Owner                                                                    |           |
|    |                                                                                                  | Victim Witness                                                                  |           |
|    |                                                                                                  | Hospital                                                                        |           |
|    |                                                                                                  | Good Samaritan                                                                  |           |
|    |                                                                                                  | Police                                                                          |           |
|    |                                                                                                  | Others (Specify)                                                                |           |
|    | Name, mobile number & ac                                                                         |                                                                                 |           |
|    | Name                                                                                             | ROHIT TAMANG<br>S/O:LT.BHUDHE TAMANG                                            |           |
|    | Mobile No.                                                                                       | 8900513067                                                                      |           |
|    | Address                                                                                          | SUNDAR GOAN ,PS.JALDHAKA DIST: KA                                               | LIMPONG   |
| 5. | Nature of Accident                                                                               | Injury                                                                          |           |
|    |                                                                                                  | Fatal                                                                           |           |
|    |                                                                                                  | Damage/loss of property                                                         |           |
|    |                                                                                                  | Any other loss/injury                                                           |           |
|    | Number of Vehicles<br>involved                                                                   | 01 AVENGER220 (MOTOR CYCLE)                                                     |           |
|    | Whether Registration<br>Number of the Offending<br>Vehicle known                                 |                                                                                 |           |
|    | Whether offending Vehicle impounded by the police                                                | Yes No                                                                          |           |
|    | Whether the driver of the<br>offending vehicle found on<br>the spot                              |                                                                                 |           |
|    | Number of Fatalities                                                                             | 01                                                                              |           |
|    | Number of Injured                                                                                |                                                                                 |           |
| 6. | Details of the Hospital when                                                                     | re victim(s) taken                                                              |           |
|    | Hospital Name                                                                                    | PHC PAREN                                                                       |           |
|    | Address                                                                                          | PAREN HEALTH CARE                                                               |           |
|    | Doctor's Name                                                                                    | DR.BAPAN BISWAS                                                                 |           |
| 7. | Availability of CCTV<br>Footage<br>If yes, CCTV Footage be<br>preserved and be filed with<br>DAR |                                                                                 |           |
| 8. |                                                                                                  | (s) and Insurance of the Vehicle(s)                                             |           |
|    | Details                                                                                          | Vehicle 1 (Offending vehicle)                                                   | Vehicle 2 |
|    | Vehicle Details                                                                                  |                                                                                 | ·         |
|    | Vehicle Registration No.                                                                         | WB74AU1026                                                                      |           |
|    | Driver Details                                                                                   |                                                                                 |           |
|    | Name of the Driver                                                                               | SUDIP RAI                                                                       |           |
|    | Address of Driver                                                                                | JHOLUNG BAZAR, PATEN                                                            |           |
|    |                                                                                                  | GODAK,KHASMAHAL,PS.JHALDHAKA,<br>DIST: KALIMPONG                                |           |
|    | Mobile No of Driver                                                                              | 9475152063                                                                      |           |
|    | Owner Details                                                                                    |                                                                                 |           |
|    |                                                                                                  | HARE KRISHNA ROY<br>S/O: PARMILA ROY                                            |           |
|    | Address of Owner                                                                                 | EKATYASHAL ANP LO C PIPELINE SMC<br>BHAKTINAGAR,JALPAIGURLWEST BENGAL<br>735210 |           |
|    | Mobile No. of Owner                                                                              | 8101799484                                                                      |           |
|    | Insurance Details                                                                                |                                                                                 |           |

#### FORM 54 {See rule 150(1)and (2)} ACCIDENT INFORMATION REPORT

| 1.    | Name of the police station                                                      | :        | P.S Jaldhaka                                                                   |
|-------|---------------------------------------------------------------------------------|----------|--------------------------------------------------------------------------------|
| 2.    | CR No./Traffic accident report                                                  | :        | Ref- Jaldhaka P.S Case No. 18/23 Dtd-09/09/2023 U/S 279/304 A<br>IPC           |
| 3.    | Date, time and place of the accident                                            | :        | 09/09/2023at 17:05 Hrs, Sudar Goan PS JDK Dist KPG                             |
| 4.    | Name and full address of the injured/D<br>JDK                                   | Deceased | d. : Ran maya Tamang (74) W/O Lt Bhudhe Tamang of Sundar Goan PS<br>Dist KPG   |
| 5.    | Name of the hospital to which he/she was removed                                |          | : Paren Health Centre                                                          |
| 6.    | Registration number of vehicle and the Type of the vehicle                      | e<br>:   | WB-74AU 1026 (Avengar 220) Motor Cycle                                         |
| 7.    | Driving license particulars :                                                   |          |                                                                                |
|       | (a) Name and address of the rider                                               | :        | Sudip Rai (34) S/O Gopal Rai of Jhalong Bazar , PS-Jaldhaka Dist-<br>Kalimpong |
|       | (b) Driving license number and date of Expiry.                                  | f:       | WB 7320170366542 Valid up 24.09.2037                                           |
|       | (c) Address of the issuing authority                                            | :        | LA Siliguri                                                                    |
|       | (d) Badge No in case of public service                                          | :        |                                                                                |
|       | Vehicle.                                                                        | :        | No.                                                                            |
| 8.    | Name and address of the owner of the                                            |          |                                                                                |
| Bhakt | vehicle at the time of the accident.<br>inagar Jalpaiguri West Bengal Pin 73521 |          | re Krishna Roy S/O Pramila Roy of Ekatyashal ANP I.O.C pipe Line SMC           |
| 9.    | Name and address of the insurance con                                           | mpany    |                                                                                |
|       | with whom the vehicle was insured and                                           | d the    |                                                                                |
|       | particulars of the Divisional Officer of                                        | the      |                                                                                |
|       | said insurance company                                                          | :        | Not Known                                                                      |
| 10.   | Number of insurance policy/insurance                                            |          |                                                                                |
|       | certificate and the date of validity of the                                     | ne :     | Not Known                                                                      |
|       | insurance policy/insurance certificate.                                         |          | Not Known                                                                      |
| 11.   | Registration particulars of the vehicle                                         |          |                                                                                |
|       | (class of vehicles)                                                             | :        | WB-74 AU 1026 (Avengar 220) Motor Cycle                                        |
|       | (a) Registration No.                                                            | :        | WB-74 AU 1026 (Avengar 220) Motor Cycle                                        |
|       | (b) Engine number of Motor number in                                            | n PI     | DYCJM 26913                                                                    |
|       | The case of Battery Operated Vehicles                                           | 5) :     | Not Known                                                                      |
|       | (b) Chasis No.                                                                  | : N      | AD2A22EYXJCM19007                                                              |
|       | (c) 12. Route permit particulars                                                |          | :N/A                                                                           |