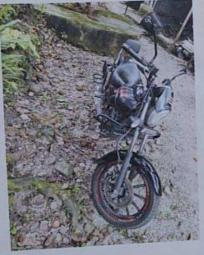

| 1. | Date of Accident | 09/09/2023 |
|----|------------------|------------|
|    |                  |            |

| 2. | Time of Accident                                                                                 | 17.05 HOURS                                                                     |           |
|----|--------------------------------------------------------------------------------------------------|---------------------------------------------------------------------------------|-----------|
| 3. | Place of Accident                                                                                | SUNDAR GOAN                                                                     |           |
| 4. | Source of Information                                                                            | Driver/Owner                                                                    |           |
|    |                                                                                                  | Victim Witness                                                                  |           |
|    |                                                                                                  | Hospital                                                                        |           |
|    |                                                                                                  | Good Samaritan                                                                  |           |
|    |                                                                                                  | Police                                                                          |           |
|    |                                                                                                  | Others (Specify)                                                                |           |
|    | Name, mobile number & ac                                                                         |                                                                                 |           |
|    | Name                                                                                             | ROHIT TAMANG<br>S/O:LT.BHUDHE TAMANG                                            |           |
|    | Mobile No.                                                                                       | 8900513067                                                                      |           |
|    | Address                                                                                          | SUNDAR GOAN ,PS.JALDHAKA DIST: KA                                               | LIMPONG   |
| 5. | Nature of Accident                                                                               | Injury                                                                          |           |
|    |                                                                                                  | Fatal                                                                           |           |
|    |                                                                                                  | Damage/loss of property                                                         |           |
|    |                                                                                                  | Any other loss/injury                                                           |           |
|    | Number of Vehicles<br>involved                                                                   | 01 AVENGER220 (MOTOR CYCLE)                                                     |           |
|    | Whether Registration<br>Number of the Offending<br>Vehicle known                                 |                                                                                 |           |
|    | Whether offending Vehicle impounded by the police                                                | Yes No                                                                          |           |
|    | Whether the driver of the<br>offending vehicle found on<br>the spot                              |                                                                                 |           |
|    | Number of Fatalities                                                                             | 01                                                                              |           |
|    | Number of Injured                                                                                |                                                                                 |           |
| 6. | Details of the Hospital when                                                                     | re victim(s) taken                                                              |           |
|    | Hospital Name                                                                                    | PHC PAREN                                                                       |           |
|    | Address                                                                                          | PAREN HEALTH CARE                                                               |           |
|    | Doctor's Name                                                                                    | DR.BAPAN BISWAS                                                                 |           |
| 7. | Availability of CCTV<br>Footage<br>If yes, CCTV Footage be<br>preserved and be filed with<br>DAR |                                                                                 |           |
| 8. |                                                                                                  | (s) and Insurance of the Vehicle(s)                                             |           |
|    | Details                                                                                          | Vehicle 1 (Offending vehicle)                                                   | Vehicle 2 |
|    | Vehicle Details                                                                                  |                                                                                 | ·         |
|    | Vehicle Registration No.                                                                         | WB74AU1026                                                                      |           |
|    | Driver Details                                                                                   |                                                                                 |           |
|    | Name of the Driver                                                                               | SUDIP RAI                                                                       |           |
|    | Address of Driver                                                                                | JHOLUNG BAZAR, PATEN                                                            |           |
|    |                                                                                                  | GODAK,KHASMAHAL,PS.JHALDHAKA,<br>DIST: KALIMPONG                                |           |
|    | Mobile No of Driver                                                                              | 9475152063                                                                      |           |
|    | Owner Details                                                                                    |                                                                                 |           |
|    |                                                                                                  | HARE KRISHNA ROY<br>S/O: PARMILA ROY                                            |           |
|    | Address of Owner                                                                                 | EKATYASHAL ANP LO C PIPELINE SMC<br>BHAKTINAGAR,JALPAIGURLWEST BENGAL<br>735210 |           |
|    | Mobile No. of Owner                                                                              | 8101799484                                                                      |           |
|    | Insurance Details                                                                                |                                                                                 |           |

#### FORM 54 {See rule 150(1)and (2)} ACCIDENT INFORMATION REPORT

| 1.    | Name of the police station                                                      | :        | P.S Jaldhaka                                                                   |
|-------|---------------------------------------------------------------------------------|----------|--------------------------------------------------------------------------------|
| 2.    | CR No./Traffic accident report                                                  | :        | Ref- Jaldhaka P.S Case No. 18/23 Dtd-09/09/2023 U/S 279/304 A<br>IPC           |
| 3.    | Date, time and place of the accident                                            | :        | 09/09/2023at 17:05 Hrs, Sudar Goan PS JDK Dist KPG                             |
| 4.    | Name and full address of the injured/D<br>JDK                                   | Deceased | d. : Ran maya Tamang (74) W/O Lt Bhudhe Tamang of Sundar Goan PS<br>Dist KPG   |
| 5.    | Name of the hospital to which he/she was removed                                |          | : Paren Health Centre                                                          |
| 6.    | Registration number of vehicle and the Type of the vehicle                      | e<br>:   | WB-74AU 1026 (Avengar 220) Motor Cycle                                         |
| 7.    | Driving license particulars :                                                   |          |                                                                                |
|       | (a) Name and address of the rider                                               | :        | Sudip Rai (34) S/O Gopal Rai of Jhalong Bazar , PS-Jaldhaka Dist-<br>Kalimpong |
|       | (b) Driving license number and date of Expiry.                                  | f:       | WB 7320170366542 Valid up 24.09.2037                                           |
|       | (c) Address of the issuing authority                                            | :        | LA Siliguri                                                                    |
|       | (d) Badge No in case of public service                                          | :        |                                                                                |
|       | Vehicle.                                                                        | :        | No.                                                                            |
| 8.    | Name and address of the owner of the                                            |          |                                                                                |
| Bhakt | vehicle at the time of the accident.<br>inagar Jalpaiguri West Bengal Pin 73521 |          | re Krishna Roy S/O Pramila Roy of Ekatyashal ANP I.O.C pipe Line SMC           |
| 9.    | Name and address of the insurance con                                           | mpany    |                                                                                |
|       | with whom the vehicle was insured and                                           | d the    |                                                                                |
|       | particulars of the Divisional Officer of                                        | the      |                                                                                |
|       | said insurance company                                                          | :        | Not Known                                                                      |
| 10.   | Number of insurance policy/insurance                                            |          |                                                                                |
|       | certificate and the date of validity of the                                     | ne :     | Not Known                                                                      |
|       | insurance policy/insurance certificate.                                         |          | Not Known                                                                      |
| 11.   | Registration particulars of the vehicle                                         |          |                                                                                |
|       | (class of vehicles)                                                             | :        | WB-74 AU 1026 (Avengar 220) Motor Cycle                                        |
|       | (a) Registration No.                                                            | :        | WB-74 AU 1026 (Avengar 220) Motor Cycle                                        |
|       | (b) Engine number of Motor number in                                            | n PI     | DYCJM 26913                                                                    |
|       | The case of Battery Operated Vehicles                                           | 5) :     | Not Known                                                                      |
|       | (b) Chasis No.                                                                  | : N      | AD2A22EYXJCM19007                                                              |
|       | (c) 12. Route permit particulars                                                |          | :N/A                                                                           |